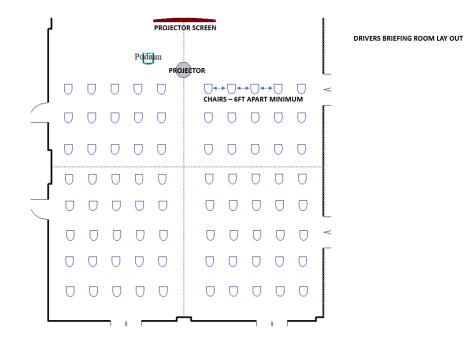

BRIEFINGS:

- 1) The briefing room will be set up in theatre style with all chairs at least 6 feet from each other.
- 2) Depending on entries, briefings may be staggered by class to minimize the number of people in the briefing room. See example of layout below.
- 3) If there are time constraints, a recorded virtual driver briefing may be held via Zoom. Roll call will be made if the driver and throttleman does not respond, they will be recoded as absent.